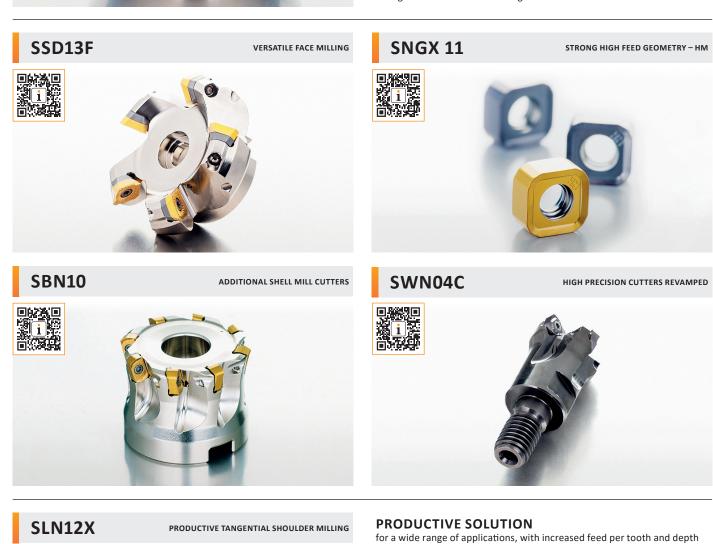

# SON06C

ECONOMICAL 16-EDGED FACE MILLING

**16 CUTTING EDGES** for even greater economy and cost saving.

EASY TO SELECT a geometry for light, medium or rough cuts.

**VERSATILE USE** in wide range of workpiece materials.

**8 CUTTING EDGES** insert SNMX for depth of cut up to 7 mm.

**HIGH METAL REMOVAL RATE** in economical solution.

**HIGH SURFACE QUALITY** in larger diameter cutters and higher feeds.

of cut.

**SMOOTH CUTTING ACTION** reduced spindle load, excellent chip evacuation and process stability.

**TRUE 90° CORNER** with improved wall accuracy and straightness.

**IMPROVED CHIP EVACUATION** expands application range for low-power machines and small depths of cut.

**OPERATIONAL VERSATILITY** offering an economic solution.