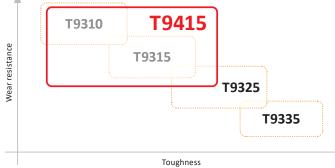

# T9415

NEW GENERATION MT-CVD GRADE

## **FIRST CHOICE GRADE** for various steel (ISO-P) turning.

**TOOL LIFE AND PRODUCTIVITY** significantly increased compared to previous grades.

# **IMPROVED RELIABILITY,**

especially in unstable conditions.

**HIGH PRECISION** improves indexing accuracy and reduces idle time.

### **REDUCED CUTTING FORCES** and enhanced performance.

**BETTER SEATING STABILITY** and improved overall tool life.

**SUSTAINABLE** and environmentally friendly offer.