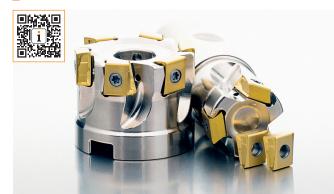

**8 CUTTING EDGES** insert SNMX for depth of cut up to 7 mm.

**HIGH METAL REMOVAL RATE** in economical solution.

**HIGH SURFACE QUALITY** in larger diameter cutters and higher feeds.

of cut.

**SMOOTH CUTTING ACTION** reduced spindle load, excellent chip evacuation and process stability.

**TRUE 90° CORNER** with improved wall accuracy and straightness.

**IMPROVED CHIP EVACUATION** expands application range for low-power machines and small depths of cut.

**OPERATIONAL VERSATILITY** offering an economic solution.